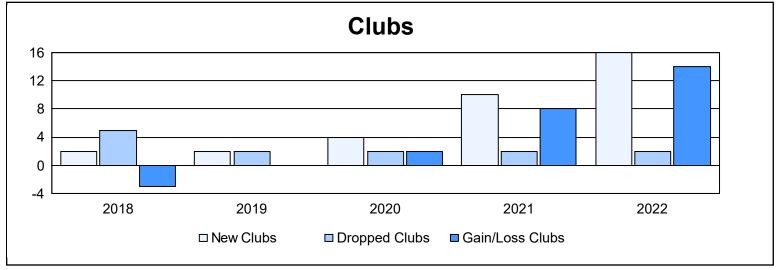

District 3234D1 As of June 2022 Cumulative

| Year      | New<br>Clubs | Dropped<br>Clubs | Gain/<br>Loss<br>Clubs | New<br>Members | Charter<br>Members | Reinstate<br>Members | Transfer<br>Members | Total<br>Member<br>Added | Total<br>Members<br>Dropped | Gain/<br>Loss<br>Members |
|-----------|--------------|------------------|------------------------|----------------|--------------------|----------------------|---------------------|--------------------------|-----------------------------|--------------------------|
| 2017-2018 | 2            | 5                | -3                     | 188            | 76                 | 9                    | 0                   | 273                      | 425                         | -152                     |
| 2018-2019 | 2            | 2                | 0                      | 121            | 53                 | 16                   | 0                   | 190                      | 251                         | -61                      |
| 2019-2020 | 4            | 2                | 2                      | 199            | 92                 | 9                    | 1                   | 301                      | 244                         | 57                       |
| 2020-2021 | 10           | 2                | 8                      | 364            | 297                | 23                   | 2                   | 686                      | 378                         | 308                      |
| 2021-2022 | 16           | 2                | 14                     | 332            | 421                | 42                   | 4                   | 799                      | 371                         | 428                      |
| Average   | 7            | 3                | 4                      | 241            | 188                | 20                   | 1                   | 450                      | 334                         | 116                      |